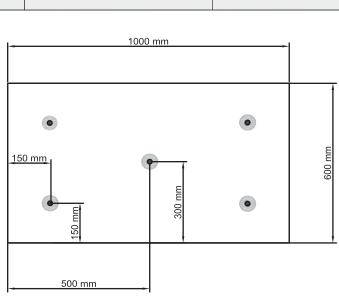

Recommended mechanical fixings:

Soffit Slabs should be fixed direct to the concrete soffit using Ejot DDS fixings with the Ejot DDT70 washer or similar. Recommended number and pattern of fixings for each slab size are shown in figures 1 and 2 below. Care should be taken not to over-tighten fixings to prevent damage to slab surface. For further information on fixing type and suitability, please refer to the fixing manufacturer.

|                    | Plain, Foil & Tissue Faced Soffit Slab |                 |                 |
|--------------------|----------------------------------------|-----------------|-----------------|
| Thickness          | 130mm                                  | 145mm           | 160mm           |
| <b>EJOT</b> Fixing | DDS 7.3 x 175mm                        | DDS 7.3 x 175mm | DDS 7.3 x 200mm |
| <b>EJOT</b> Washer | DDT 70mm                               |                 |                 |