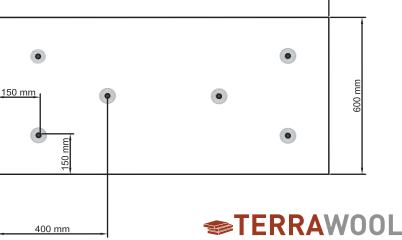

Recommended mechanical fixings:

Soffit Slabs should be fixed direct to the concrete soffit using Ejot DDS fixings with the Ejot DDT70 washer or similar. Recommended number and pattern of fixings for each slab size are shown in figures 1 and 2 below. Care should be taken not to over-tighten fixings to prevent damage to slab surface. For further information on fixing type and suitability, please refer to the fixing manufacturer.

|                    | Plain, Foil & Tissue Faced Soffit Slab |                 |                 |
|--------------------|----------------------------------------|-----------------|-----------------|
| Thickness          | 130mm                                  | 145mm           | 160mm           |
| <b>EJOT</b> Fixing | DDS 7.3 x 175mm                        | DDS 7.3 x 175mm | DDS 7.3 x 200mm |
| <b>EJOT</b> Washer | DDT 70mm                               |                 |                 |